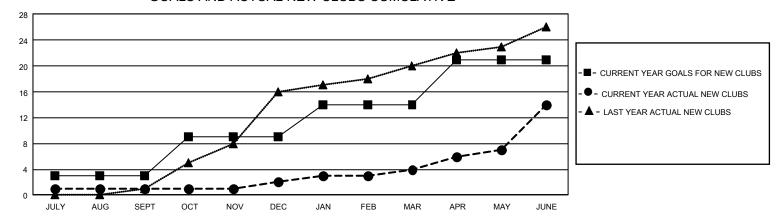

## GMT Constitutional Area 3, Group C

REPORT DOES NOT INCLUDE CLUBS IN UNDISTRICTED AREAS.

| Clubs                 |               |           |               | Members               |                           |                         |                                                    |
|-----------------------|---------------|-----------|---------------|-----------------------|---------------------------|-------------------------|----------------------------------------------------|
| RESULTS FOR 2021-2022 |               |           |               | RESULTS FOR 2021-2022 |                           |                         |                                                    |
| QUARTER               | NEW CLUB GOAL | NEW CLUBS | DROPPED CLUBS | QUARTER N             | MEMBER GROWTH NET<br>GOAL | MEMBER GROWTH<br>ACTUAL | DROPPED MEMBERS<br>ACTUAL (including<br>transfers) |
| JULY/AUG/SEPT         | 9             | 1         | 10            | JULY/AUG/SEP          | T 100                     | 187                     | 303                                                |
| OCT/NOV/DEC           | 18            | 1         | 14            | OCT/NOV/DEC           | 172                       | 296                     | 586                                                |
| JAN/FEB/MAR           | 15            | 2         | 5             | JAN/FEB/MAR           | 130                       | 424                     | 180                                                |
| APR/MAY/JUNE          | 21            | 10        | 1             | APR/MAY/JUNE          | 120                       | 981                     | 409                                                |

## GOALS AND ACTUAL NEW CLUBS CUMULATIVE