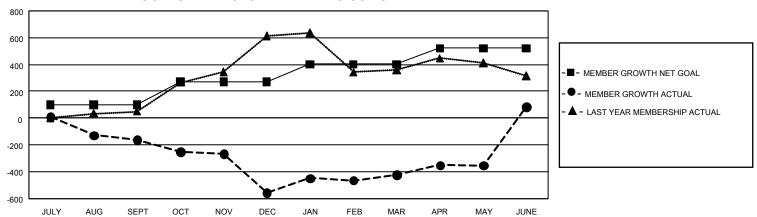

## GMT Constitutional Area 3, Group C

REPORT DOES NOT INCLUDE CLUBS IN UNDISTRICTED AREAS.

| Clubs                 |               |           |               | Members               |                           |                         |                                                    |
|-----------------------|---------------|-----------|---------------|-----------------------|---------------------------|-------------------------|----------------------------------------------------|
| RESULTS FOR 2021-2022 |               |           |               | RESULTS FOR 2021-2022 |                           |                         |                                                    |
| QUARTER               | NEW CLUB GOAL | NEW CLUBS | DROPPED CLUBS | QUARTER N             | MEMBER GROWTH NET<br>GOAL | MEMBER GROWTH<br>ACTUAL | DROPPED MEMBERS<br>ACTUAL (including<br>transfers) |
| JULY/AUG/SEPT         | 9             | 1         | 10            | JULY/AUG/SEP          | T 100                     | 187                     | 303                                                |
| OCT/NOV/DEC           | 18            | 1         | 14            | OCT/NOV/DEC           | 172                       | 296                     | 586                                                |
| JAN/FEB/MAR           | 15            | 2         | 5             | JAN/FEB/MAR           | 130                       | 424                     | 180                                                |
| APR/MAY/JUNE          | 21            | 10        | 1             | APR/MAY/JUNE          | 120                       | 981                     | 409                                                |

## GOALS AND ACTUAL MEMBERS CUMULATIVE

| DROPPED CLUBS: 30 |       | 216 CLUBS OF 347 ADDED 1<br>OR MORE NEW MEMBERS | GENDER DISTRIBUTION                 |                |  |
|-------------------|-------|-------------------------------------------------|-------------------------------------|----------------|--|
|                   |       |                                                 | MALE                                | 3,030 (42.34%) |  |
|                   |       |                                                 | FEMALE                              | 4,126 (57.66%) |  |
| DROPPED MEMBERS   |       |                                                 | NON BINARY                          | 0 (0.00%)      |  |
| DECEASED          | 69    |                                                 | PREFER NOT TO ANSWER                | 0 (0.00%)      |  |
| CLUB CANCELLED    | 491   |                                                 | TOTAL FAMILY UNIT MEMBERS           | 3 2,721        |  |
| OTHER             | 918   | CLICK HERE FOR                                  |                                     |                |  |
| TOTAL             | 1,478 | CUMULATIVE MEMBERSHIP  DATA                     | FAMILY MEMBERS PAYING HALF DUES 1,6 |                |  |